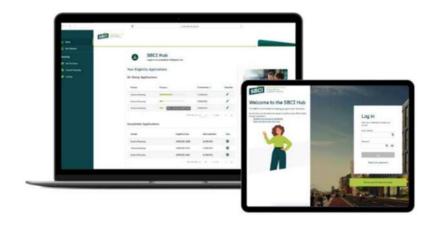

# **APPLICATION PROCESS**

**ELIGIBILITY APPLICATION - -** Digital application on the SBCI Hub

Some information needed for the application:

Tell us what sector your business is in and choose from a list of NACE Codes
A description of the project your business will undertake with the funding
Figures in relation to your business such as number of employees and annual turnover
A unique company identifier such as CRO or VAT number

# **APPLICATION PROCESS**

# Welcome to the SBCI Hub

Register an account and apply for the Ukraine Credit Guarantee Scheme

- Register and Sign in
- Check your eligibility
- Begin funding process with an SBCI partner

Need support call 1800 804482